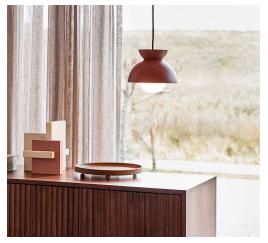

# Butterfly Pendant Ø29

### Designed by Toni Rie

Butterfly consists of three half domes presented in reverse ways. The spherical shapes of the half domes create an interplay between the round lines of the lamp. The top dome is fitted with discreet holes to make the soft light spread upwards.