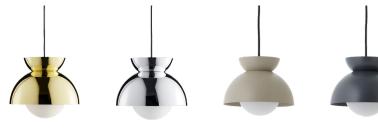

Item No. 134878 BRASS Item No. 134879 Item No. 127576

Item No. 127579 MATT STEEL BLUE

# Butterfly Pendant Ø29

### Designed by Toni Rie

Butterfly consists of three half domes presented in reverse ways. The spherical shapes of the half domes create an interplay between the round lines of the lamp. The top dome is fitted with discreet holes to make the soft light spread upwards.

## **Main Materials**

Metal