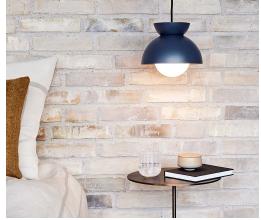

# Butterfly Pendant Ø29

### Designed by Toni Rie

Butterfly consists of three half domes presented in reverse ways. The spherical shapes of the half domes create an interplay between the round lines of the lamp. The top dome is fitted with discreet holes to make the soft light spread upwards.